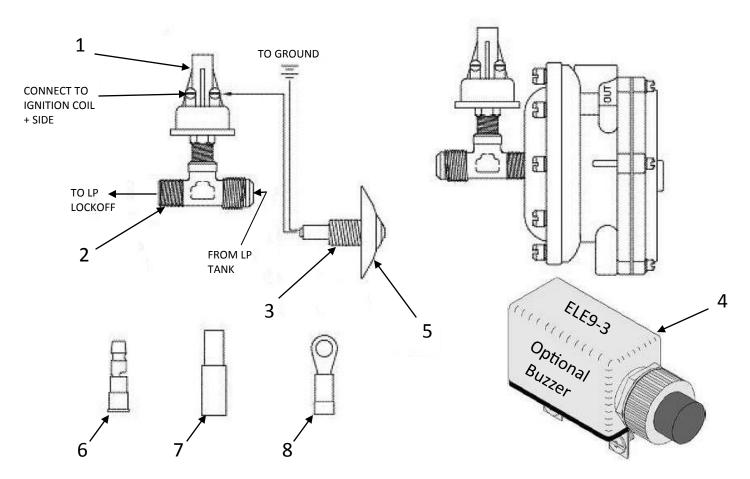

## COMPONENTS FOR LOW FUEL WARNING LIGHT SYSTEM

FOR PART NUMBER 05106250 (NO BUZZER) AND PART 05106269 (WITH BUZZER)

| No. | Part No.  | Qty.   | Description                                         |
|-----|-----------|--------|-----------------------------------------------------|
| 1   | ELE8-1    | 1      | LP Pressure Switch, 40lb.                           |
| 2   | FIT1/4-20 | 1      | 1/4" T x 1/4" NPT x 1/8" Fitting                    |
| 3   | ELE7-1    | 1      | Pilot Light Socket 12V                              |
| 4   | ELE9-3    | 1      | (Optional) Light/Buzzer 12V                         |
| 5   | ACC6-06   | 1      | Decal, Refuel When Lit                              |
| 6   | ELE4-2    | 2      | Male Bullet Connector                               |
| 7   | ELE3-3    | 2      | Nylon Receptacle 16-14 ga.                          |
| 8   | ELE2-1    | 3*(5)  | Ring Tongue Terminal*(5) Required When using ELE9-3 |
| 9   | ELE1-1    | 12 ft. | 14 Ga. Wire, Yellow                                 |