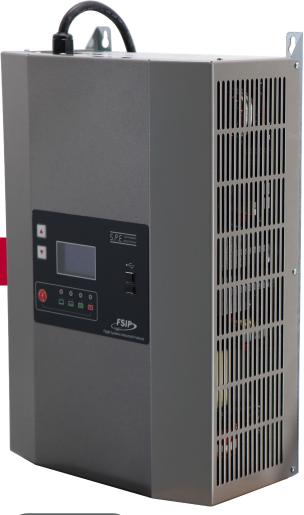

## **GREEN SERIES** SINGLE-PHASE INDUSTRIAL BATTERY CHARGER **GREEN2**

The **GREEN2** is a high-frequency, fully automatic 110 VAC charger for use with lead-acid or lithium batteries. The charger is multi-current configurable via front display and delivers over 90% high-energy efficiency. The **GREEN2** is enclosed in a durable steel case and is wall-mountable.

#### **FEATURES & BENEFITS:**

- DC output from 17- to 70-amps
- Charge cycle begins as low as 2-volts
- Soft start charging cycle
- Available in 24-96 volts
- Suitable for flooded, AGM, gel traction, or lithium batteries
- Multi-current configurable via front display or USB A/B port
- USB port allows programming and download of last 300 charge cycles
- 8-foot AC cable / 10-foot DC cable
- Reverse polarity protection
- Wall-mountable