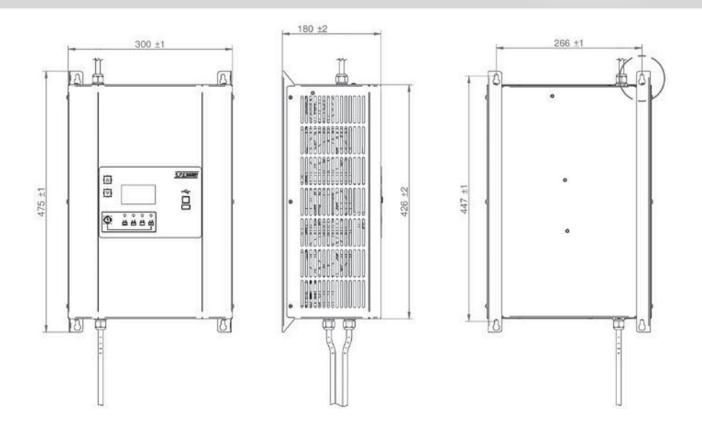

## Input Voltage: 110-120VAC

| Model     | DC Output<br>Voltage | DC Output<br>Current | Flooded 8-Hour AH<br>Range (C6) | Max AC<br>Input Current | Input Voltage                           |
|-----------|----------------------|----------------------|---------------------------------|-------------------------|-----------------------------------------|
| GREEN2    |                      |                      |                                 |                         | DIMs: 11.81" x 7.1" x 18.7" Wt.: 25 lbs |
| INT-10036 | 24V                  | 70A                  | 280AH-770AH                     | 25A                     | 120VAC, Single-phase                    |
| INT-10524 | 36V                  | 45A                  | 230AH-500AH                     | 25A                     | 120VAC, Single-phasee                   |
| INT-10972 | 48V                  | 40A                  | 170AH-440AH                     | 25A                     | 120VAC, Single-phase                    |