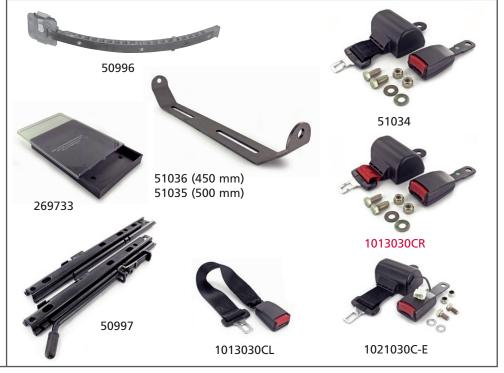

| ACCESSORIES                         | PVC (vinyl)<br>PART # |
|-------------------------------------|-----------------------|
| Seat cushion                        | Not an option         |
| Seat cushion with switch            | Not an option         |
| Back rest cushion                   | Not an option         |
| Headrest                            | Not an option         |
| Safety switch                       | 50996                 |
| Retractable seatbelt                | 51034                 |
| Retractable seatbelt red            | 1013030CR             |
| Seatbelt bracket 450 mm             | 51036                 |
| Seatbelt bracket 500 mm             | 51035                 |
| Armrest                             | Not an option         |
| Set of rails                        | 50997                 |
| Operator's manual case              | 269733                |
| Hip restraint LH                    | 542845                |
| Hip restraint RH                    | 542847                |
| Seat belt extension 24 inch / 60 cm | 1013030CL             |