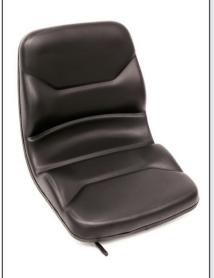

## PAN SEAT

## **TECHNICAL DATA**

One piece seat, includes rails. Only available in vinyl.

| COMPLETE SEAT                     | PVC (vinyl)<br>PART # |
|-----------------------------------|-----------------------|
| Seat standard version             | 01011060              |
| Seat with safety switch           | 01011063              |
| Seat w/hip restraints, rails,     |                       |
| seatbelt and operator manual case | 12779                 |
|                                   |                       |