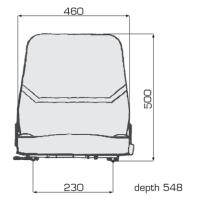

## PAN SEAT

## **TECHNICAL DATA**

One piece seat, includes rails. Only available in vinyl.

| COMPLETE SEAT                     | PVC (vinyl)<br>PART # |
|-----------------------------------|-----------------------|
| Seat standard version             | 01011060              |
| Seat with safety switch           | 01011063              |
| Seat w/hip restraints, rails,     |                       |
| seatbelt and operator manual case | 12779                 |
|                                   |                       |