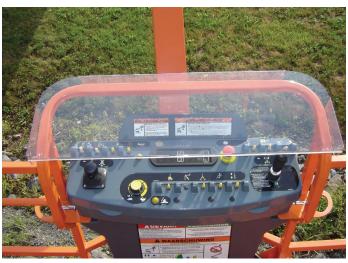

## **Protect Your Controls While Keeping Them Visible!**

Take care of the equipment that takes care of you. The control box is one of the most important components of your JLG boom lift. Protect it from the harmful elements with the help of the Console Cover. The Console Cover now includes a new overlay system to prolong the life of your cover. The overlay consists of 4 clear, durable plastic layers. Simply peel a layer off as scratches and/or dirt accumulates, to produce an unobstructed view of your controls. Please contact the Parts Marketing team at 1-877-554-5438 or partsprograms@jlg.com for more information.

## **Features and Benefits:**

- Extends the life of the console cover.
- Maintains clear visibility

## **Features and Benefits:**

- Easy to install and simple to mantain, with four layers to peel off.
- Year-round durability.

| Machine Model                                            | Description          | JLG Part Number |
|----------------------------------------------------------|----------------------|-----------------|
| All "A and S" Model Boom Lifts, except 1500SJ and 1850SJ | Console Cover        | 0258703S        |
|                                                          | Replacement Overlays | 70010278        |