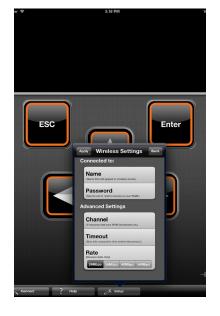

## **Increase Jobsite Flexibility with New Technologies**

The new JLG<sup>®</sup> Mobile Analyzer is a Wi-Fi-enabled evolution of the handheld Analyzer Kit, allowing technicians to do the same analysis they are currently doing with the handheld kit. However, this new tool for Apple and Google operating system devices, allows for an extended operating range of up to 150 ft.

## **Features and Benefits Include:**

- Compatible with Apple iOS 5.0 and up, plus Android API 8 and up
- Works with JLG products that are equipped with Advanced Design Electronics (ADE)
- Allows for extended operator range of up to 150 ft
- Available in multiple languages, with more languages to be added
- The JLG Mobile Analyzer is interchangeable between machines (Note: it can only be connected to one mobile device at a time)
- Analzyer training is included as part of all JLG factory training
- Displays full description read-outs instead of abbreviated scrolling text