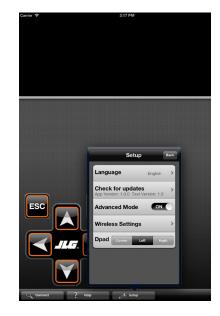

## **Increase Jobsite Flexibility with New Technologies**

The new JLG<sup>®</sup> Mobile Analyzer is a Wi-Fi-enabled evolution of the handheld Analyzer Kit, allowing technicians to do the same analysis they are currently doing with the handheld kit. However, this new tool for Apple and Google operating system devices, allows for an extended operating range of up to 150 ft.

## **Features and Benefits Include:**

- Compatible with Apple iOS 5.0 and up, plus Android API 8 and up
- Works with JLG products that are equipped with Advanced Design Electronics (ADE)
- Allows for extended operator range of up to 150 ft
- Available in multiple languages, with more languages to be added
- The JLG Mobile Analyzer is interchangeable between machines (Note: it can only be connected to one mobile device at a time)
- Analzyer training is included as part of all JLG factory training
- Displays full description read-outs instead of abbreviated scrolling text