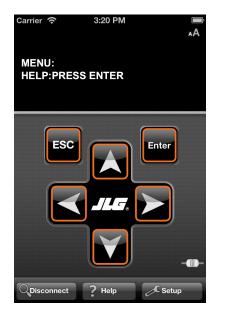

## **Increase Jobsite Flexibility with New Technologies**

The new JLG<sup>®</sup> Mobile Analyzer is a Wi-Fi-enabled evolution of the handheld Analyzer Kit, allowing technicians to do the same analysis they are currently doing with the handheld kit. However, this new tool for Apple and Google operating system devices, allows for an extended operating range of up to 150 ft.

## **Features and Benefits Include:**

- Compatible with Apple iOS 5.0 and up, plus Android API 8 and up
- Works with JLG products that are equipped with Advanced Design Electronics (ADE)
- Allows for extended operator range of up to 150 ft
- Available in multiple languages, with more languages to be added
- The JLG Mobile Analyzer is interchangeable between machines (Note: it can only be connected to one mobile device at a time)
- Analzyer training is included as part of all JLG factory training
- Displays full description read-outs instead of abbreviated scrolling text