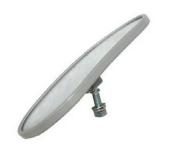

## **TECHNICAL INFO**

STEEL WITH RUBBER HOUSING
UNIVERSAL APPLICATION
WITH MOUNTING KIT
DIMENSIONS DIA 127MM AND 155MM

PART#

01021010 **DIA 127.00 MM** 01021015 **DIA 155.00 MM** 

TECHNICAL INFO
HARD PLASTIC HOUSING
WITH COMPLETE MOUNTING KIT
DIMENSIONS 200x100MM