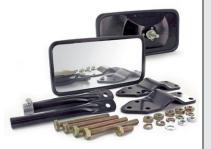

TECHNICAL INFO NEW MODEL RENEWED MOUNTING BRACKET SLIM-LINE COMPLETELY ADJUSTABLE 180° VISION MADE OUT OF IMPACT-RESISTANT PLASTIC DIMENSIONS 247 X 130 X 44 MM (WXHXD)

**MOUNTING KIT 44449797** 

FOR ALL INDUSTRIAL MACHINES