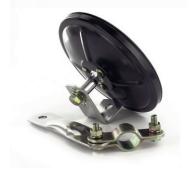

## **TECHNICAL INFO**

STEEL WITH RUBBER HOUSING
UNIVERSAL APPLICATION
WITH MOUNTING KIT
DIMENSIONS DIA 127MM AND 155MM

PART#

01021010 **DIA 127.00 MM** 01021015 **DIA 155.00 MM** 

TECHNICAL INFO
HARD PLASTIC HOUSING
WITH COMPLETE MOUNTING KIT
DIMENSIONS 200x100MM