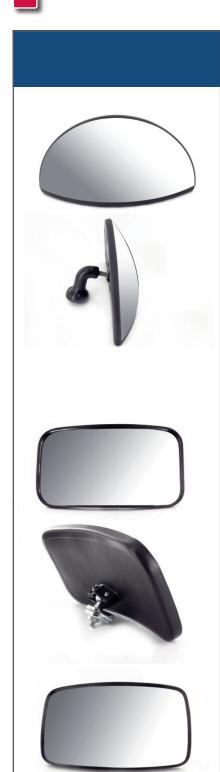

TECHNICAL INFO NEW MODEL RENEWED MOUNTING BRACKET SLIM-LINE COMPLETELY ADJUSTABLE 180° VISION MADE OUT OF IMPACT-RESISTANT PLASTIC DIMENSIONS 247 X 130 X 44 MM (WXHXD)

**MOUNTING KIT 44449797** 

FOR ALL INDUSTRIAL MACHINES

PART#

01021030

TECHNICAL INFO HARD PLASTIC HOUSING NO MOUNTING KIT WITH SUPPORT FOR 12MM AXLE **DIMENSIONS 215x120MM** 

PART# 01021000

TECHNICAL INFO PLASTIC HOUSING NO MOUNTING KIT **DIMENSIONS 245x145MM**  PART# 01021005

## **TECHNICAL INFO**

STEEL WITH RUBBER HOUSING
UNIVERSAL APPLICATION
WITH MOUNTING KIT
DIMENSIONS DIA 127MM AND 155MM

PART#

01021010 **DIA 127.00 MM** 01021015 **DIA 155.00 MM** 

TECHNICAL INFO
HARD PLASTIC HOUSING
WITH COMPLETE MOUNTING KIT
DIMENSIONS 200x100MM

PART#

01021050

TECHNICAL INFO
HARD PLASTIC HOUSING
UNIVERSAL APPLICATION
NO MOUNTING KIT
DIMENSIONS 180x100MM

PART# 01021055

© copyright 2012

product catalog