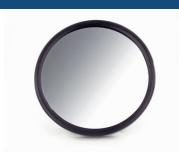

PART#

01021030

TECHNICAL INFO HARD PLASTIC HOUSING NO MOUNTING KIT WITH SUPPORT FOR 12MM AXLE **DIMENSIONS 215x120MM** 

PART# 01021000

TECHNICAL INFO PLASTIC HOUSING NO MOUNTING KIT **DIMENSIONS 245x145MM**  PART# 01021005